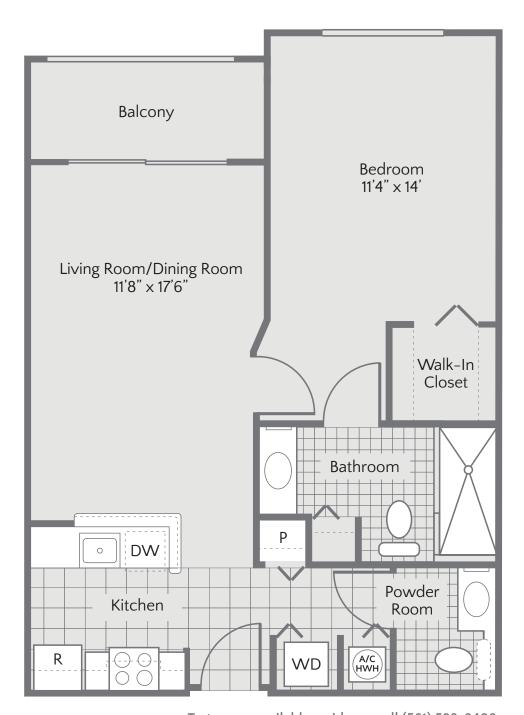

ry community for active older adults that sets a new standard.

Exquisitely designed floor plans. Available in a choice of one- and two-bedroom styles. Each exceptionally well-appointed, yet with ample opportunities to make each space truly your own.

- Featuring stainless steel appliances, full baths and private balconies.
- Stunning ocean, Intracoastal, nature preserve and poolside views.
- Includes weekly housekeeping, in-unit temperature control and washer/dryer.

The ensuing pages highlight the floor plan styles available at The Residences. Each is truly a space worth calling home.



To arrange a private tour of available residences, we invite you to call (561) 593-3408.



# **WORTH AVENUE**

1 BEDROOM 1 BATH BALCONY

640 SF









# LANTANA

1 BEDROOM 1.5 BATH BALCONY

714 SF









### THE ATLANTIC

2 BEDROOM 2 BATH BALCONY

943 SF







### **OCEAN AVENUE**

2 BEDROOM 2 BATH BALCONY

1018 SF