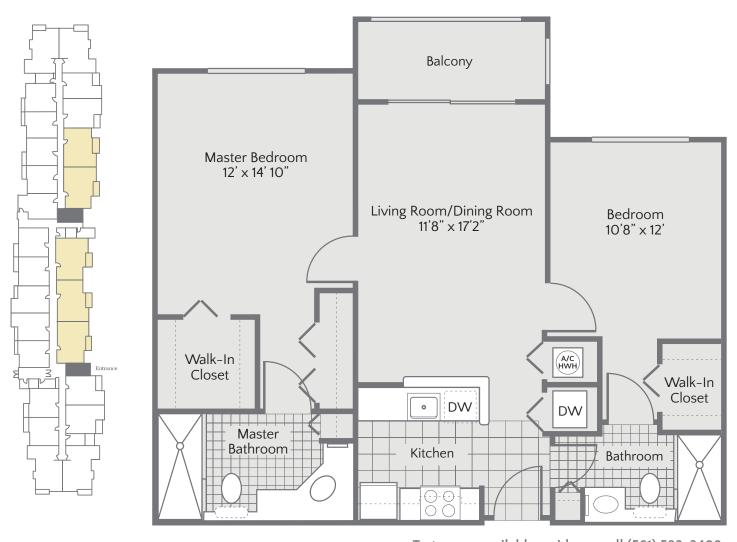

ard.

Exquisitely designed floor plans. Available in a choice of one- and two-bedroom styles. Each exceptionally well-appointed, yet with ample opportunities to make each space truly your own.

- Featuring stainless steel appliances, full baths and private balconies.
- Stunning ocean, Intracoastal, nature preserve and poolside views.
- Includes weekly housekeeping, in-unit temperature control and washer/dryer.

The ensuing pages highlight the floor plan styles available at The Residences. Each is truly a space worth calling home.



To arrange a private tour of available residences, we invite you to call (561) 593-3408.



# **WORTH AVENUE**

1 BEDROOM 1 BATH BALCONY

640 SF









# LANTANA

1 BEDROOM 1.5 BATH BALCONY

714 SF









### THE ATLANTIC

2 BEDROOM 2 BATH BALCONY

943 SF







### **OCEAN AVENUE**

2 BEDROOM 2 BATH BALCONY

1018 SF