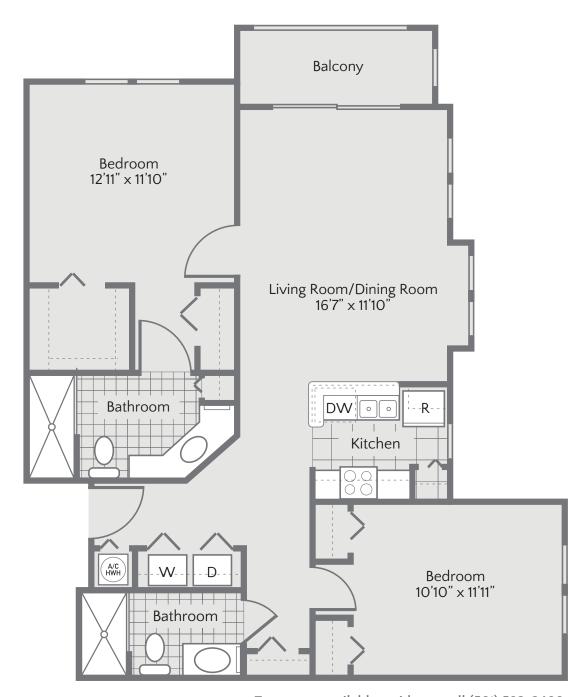

one- and two-bedroom styles. Each exceptionally well-appointed, yet with ample opportunities to make each space truly your own.

- Featuring stainless steel appliances, full baths and private balconies.
- Stunning ocean, Intracoastal, nature preserve and poolside views.
- Includes weekly housekeeping, in-unit temperature control and washer/dryer.

The ensuing pages highlight the floor plan styles available at The Residences. Each is truly a space worth calling home.



To arrange a private tour of available residences, we invite you to call (561) 593-3408.



# **WORTH AVENUE**

1 BEDROOM 1 BATH BALCONY

640 SF









# LANTANA

1 BEDROOM 1.5 BATH BALCONY

714 SF









### THE ATLANTIC

2 BEDROOM 2 BATH BALCONY

943 SF







### **OCEAN AVENUE**

2 BEDROOM 2 BATH BALCONY

1018 SF