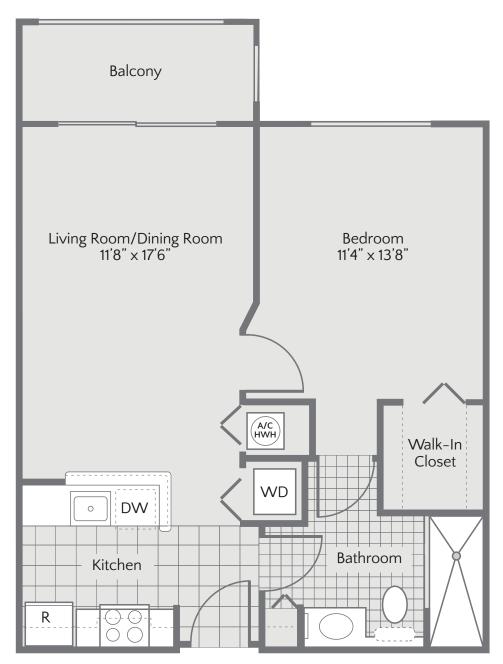

me to The Residences at The Carlisle Palm Beach, a luxury community for active older adults that sets a new standard.

Exquisitely designed floor plans. Available in a choice of one- and two-bedroom styles. Each exceptionally well-appointed, yet with ample opportunities to make each space truly your own.

- Featuring stainless steel appliances, full baths and private balconies.
- Stunning ocean, Intracoastal, nature preserve and poolside views.
- Includes weekly housekeeping, in-unit temperature control and washer/dryer.

The ensuing pages highlight the floor plan styles available at The Residences. Each is truly a space worth calling home.



To arrange a private tour of available residences, we invite you to call (561) 593-3408.



# **WORTH AVENUE**

1 BEDROOM 1 BATH BALCONY

640 SF









# LANTANA

1 BEDROOM 1.5 BATH BALCONY

714 SF









### THE ATLANTIC

2 BEDROOM 2 BATH BALCONY

943 SF







### **OCEAN AVENUE**

2 BEDROOM 2 BATH BALCONY

1018 SF