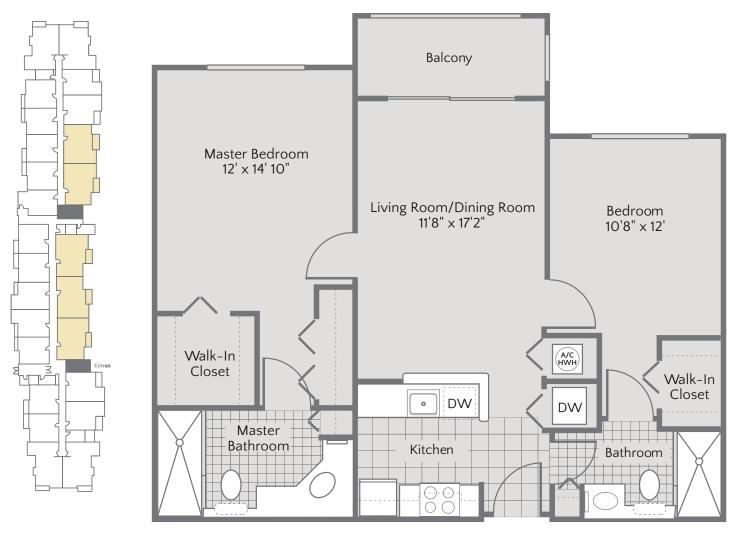

### THE ATLANTIC

2 BEDROOM

2 BATH

**BALCONY** 

943 SF

To tour an available residence call (561) 593-3408.