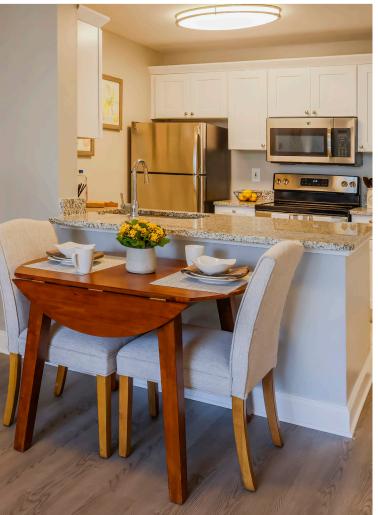

### A selection of in-residence amenities includes:

- · Stunning ocean, intercoastal, nature preserve, or courtyard pool views
- · Granite countertops with tile backsplashes
- · Full kitchen featuring stainless steel appliances
- · Built-in microwave and dishwasher
- · Central air conditioning and heat with independent controls
- · Mix of lush carpet, scratch-resistant wood laminate or tile floor options
- · Full-sized washer and dryer
- · Walk-in closets with ample space
- · Full-sized bathrooms
- · Additional half-bathroom in some floor plans
- · Private balconies
- · Weekly housekeeping service
- · Extra storage available on-site
- · Most utilities included

# An endless feast for both BODY AND SOUL.

At The Residences at The Carlisle Palm Beach, even the quickest of bites is taken as an opportunity to delight. With in-community eateries, each featuring a rotating menu curated by our own Executive Chef, you will always find something perfectly suited to your tastes and timelines.