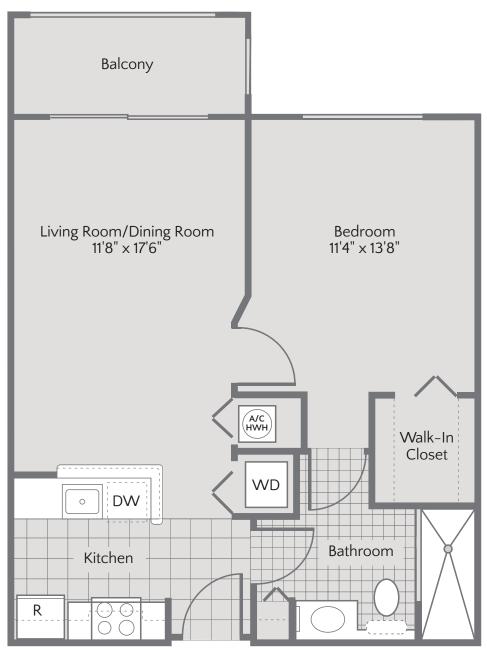

### **WORTH AVENUE**

1 BEDROOM 1 BATH BALCONY

640 SF

To tour an available residence call (561) 593-3408.