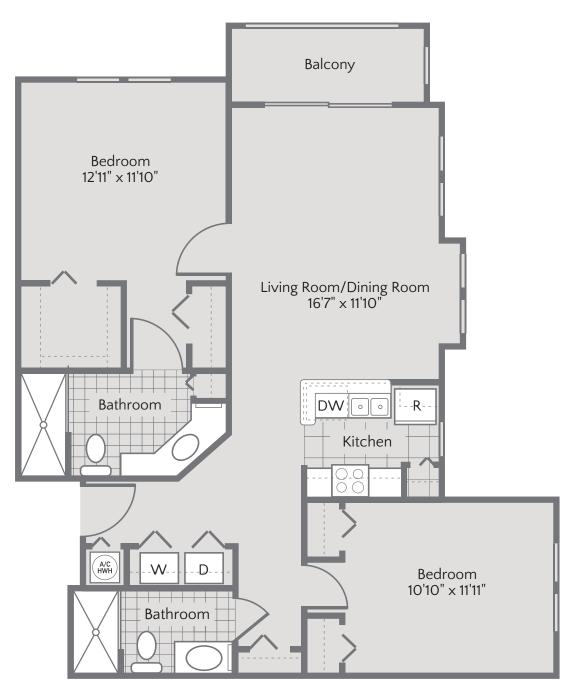

## A home like NO OTHER.

Conceived with an eye toward functional luxury in both design and detail, the four floor plans on offer at The Residences provide the perfect combination of comfort and inspiration. Each tastefully appointed with superior materials. Each a canvas waiting for your personal touch. Each a truly worthy space to call your home.

### A selection of in-residence amenities includes:

- · Stunning ocean, intercoastal, nature preserve, or courtyard pool views
- · Granite countertops with tile backsplashes
- · Full kitchen featuring stainless steel appliances
- · Built-in microwave and dishwasher
- · Central air conditioning and heat with independent controls
- · Mix of lush carpet, scratch-resistant wood laminate or tile floor options
- · Full-sized washer and dryer
- · Walk-in closets with ample space
- · Full-sized bathrooms
- · Additional half-bathroom in some floor plans
- · Private balconies
- · Weekly housekeeping service
- · Extra storage available on-site
- · Most utilities included

### THE ATLANTIC

2 BEDROOM

2 BATH

**BALCONY** 

943 SF

To tour an available residence call (561) 593-3408.