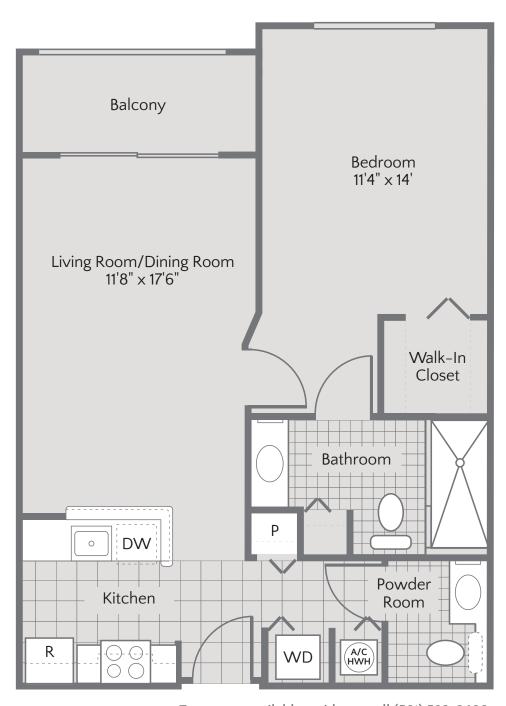

### LANTANA

1 BEDROOM 1.5 BATH BALCONY

714 SF

To tour an available residence call (561) 593-3408.